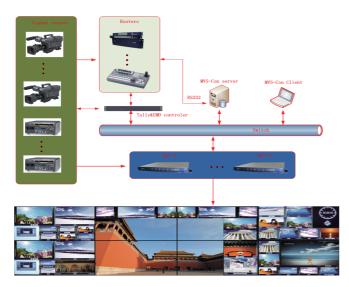

## System structure

## IE Browser Web server Control center Ethernet MVS-X 1 MVS-X 2 MVS-X N Signal N

Software workflow

Control center UI

IE configure UI

Headquarter: Beijing Gefei Tech.Co.,Ltd A-603 Power Creative Plaza, NO.1 Shangdi E. Rd, Haidian District, Beijing, P.R.China Tel:+86(010)58858188 Fax: +86(010)58858189 Email: support@gefei-tech.com International contact: Gefei Tech. International co., Ltd 266 Sargent Rd.Boxborough, MA 01719 Tel: +1-508-473-3080 Fax: +1-978-264-0789 Email: sales@gefei-tech.com