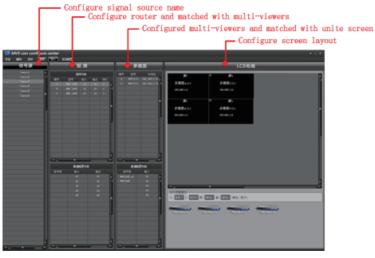

## IE Browser Web server Control center Ethernet MVS-X 1 MVS-X 2 MVS-X N Signal N

Software workflow

Control center UI

IE configure UI

Headquarter: Beijing Gefei Tech.Co.,Ltd A-603 Power Creative Plaza, NO.1 Shangdi E. Rd, Haidian District, Beijing, P.R.China Tel:+86(010)58858188 Fax: +86(010)58858189 Email: support@gefei-tech.com International contact: Gefei Tech. International co., Ltd 266 Sargent Rd.Boxborough, MA 01719 Tel: +1-508-473-3080 Fax: +1-978-264-0789 Email: sales@gefei-tech.com