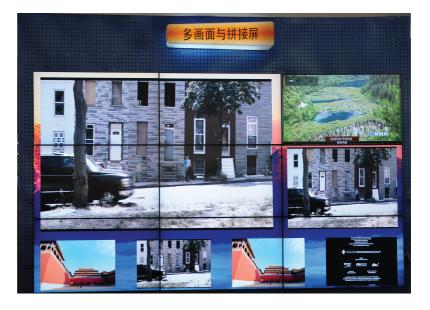

## Key features

- Support CVBS/HDSDI/SDI/HDMI signals input
- Supply HDMI/DVI/VGA to narrow bezel LED/LCD/SLCD/DID
- Support any quantity screen combination and dynamic expansion, such as 2x3\2x2\3x3
- Based on the powerful DSP processing ability, MVW can splice video in any position, any size, any layers, easily to display picture in picture
- Unit output resolution support 1920 \* 1200P, with de-interlace technology, image display quality is exquisite clear
- Image displayed with 4ch audio meter, UMD and dynamic tally .The position, transparency of then adjustable
- Selectable AFD , format, waveform display, including brightness, chroma, vector, phase, etc
- Support picture quality monitoring and alarm, including video lost, video freeze, and audio mute, etc
- Modular design, the quantity of signal, matrix, multi-viewer and screen can be seamless extended
- Support TSL,SNMP,LTC