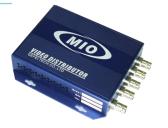

## MID VSD-HD

## 1 in/ 4 out HD/SD-SDI Video distribution amplifier

Based on Mini BOX platform, MIO VSD-HD is a small distribution amplifier which can distribute one HD/SD SDI(embedded audio also are supported) to four. The lights on the Mini box indicate the states of source signal and power, so as to let the user know the information immediately. Be known for compact function, the amplifier is widely used in variety of environments, like TV program post production, studio, broadcast, etc.