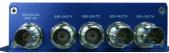

#### **Digital Video Output:**

| Output interface: | 4*SD/HD/3GSDI, BNC,75ohms  |   |
|-------------------|----------------------------|---|
| Format:           | SMPTE 259M-C; 270Mbit/s    |   |
|                   | SMPTE 292M; 1.5Gbit/s      |   |
|                   | SMPTE 424M; 2.97Mbit/s     |   |
| Amplitude:        | $800 \mathrm{mV} \pm 10\%$ |   |
| Jitter:           | <0.2UI(100kHz)             | ~ |
| Physics:          |                            |   |
| Dimension:        | 122mm*92mm*29mm            |   |
| Power:            | DC 12V/1.5A                |   |