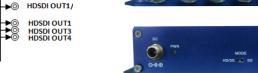

#### **Digital Video Output:**

| Output interface: | 4*SD/HD/3GSDI, BNC,75ohms  |   |
|-------------------|----------------------------|---|
| Format:           | SMPTE 259M-C; 270Mbit/s    |   |
|                   | SMPTE 292M; 1.5Gbit/s      |   |
|                   | SMPTE 424M; 2.97Mbit/s     |   |
| Amplitude:        | $800 \mathrm{mV} \pm 10\%$ |   |
| Jitter:           | <0.2UI(100kHz)             | ~ |
| Physics:          |                            |   |
| Dimension:        | 122mm*92mm*29mm            |   |
| Power:            | DC 12V/1.5A                |   |

# Power states (Indicate by shining or extinguishing of the red and green LED)

**Status Indication:** 

| Ordering informati | ion                                             |
|--------------------|-------------------------------------------------|
| MIO ADA            | 1 in/ 4 out analog audio distribution amplifier |
| MIO VDA            | 1 in/ 4 out analog video distribution amplifier |
| MIO VSD            | 1 in/ 4 out SDI video distribution amplifier    |