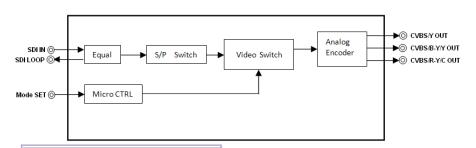

## SDI to analog video converter

Based on Mini BOX platform, MIO ENC converts SDI signal to analog video signal. The analog video output can be selected as the output mode of CVBS, YUV, or YC optionally via DIP switch, also NTSC/PAL for output are supported. MIO ENC provides auto-sensing input format of 525i6o/625i5o.

It provides SDI-Loop output to extend other application. The LED lights indicate the status of input signal and power. Be known for compact function, the converter is widely used in variety of environments, like TV program post production, studio, broadcast, etc.

#### Key Features

- Convert SDI to analog video effectively with high quality
- CVBS/YUV/YC are selected optionally by DIP Switch on side of box
- Support NTSC/PAL for output
- Broadcast quality with 10 bit processing
- LED lights indicate the statues of input signal and power