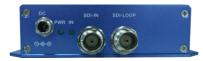

## Digital video input:

Input interface: 1\*SDI, BNC connection  $75\Omega$ 

Format: 525i 60/ 625i 50

Jitter: <0.2UI

## Digital video output:

Output interface: 1\*SDI-Loop, BNC, 75Ω

Format: SMPTE 259M-C; 270Mb/s

Eye pattern: 800mV±10%

Rise time: 750~1500PS (20%-80%)
Fall time: 750~1500PS (20%-80%)
The difference between rise and fall:

## Power consumption:

Power: 12VDC 1 A

Dimension: 123mm\*92mm\*29mm

Tel: +1(508) 473-3080 Fax: +1 (978) 264-0789 266 Sargent rd., Boxborough, MA 01719, USA Web: www.gefei-tech.com Email: sales@gefei-tech.com Headquarter: Gefei Tech. Co., Ltd A-603 Power Creative Plaza, NO.1 Shangdi E. Rd, Haidian District, Beijing, P.R.China