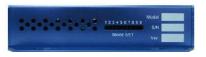

#### Status indicator:

Input signal status indicator;

Power indicator (Indicate by shining or

extinguishing of the green LED)

## Power consumption:

Power: 12VDC 1 A

Dimension: 123mm\*92mm\*29mm

Tel: +1(508) 473-3080 Fax: +1 (978) 264-0789 266 Sargent rd., Boxborough, MA 01719, USA Web: www.gefei-tech.com Email: sales@gefei-tech.com Headquarter: Gefei Tech. Co., Ltd A-603 Power Creative Plaza, NO.1 Shangdi E. Rd, Haidian District, Beijing, P.R.China