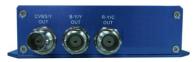

## **Analog video Output:**

Output interface: 3\*BNC connection (Can be set as CVBS/YUV /YC output mode)

Impedance:  $75\Omega$ 