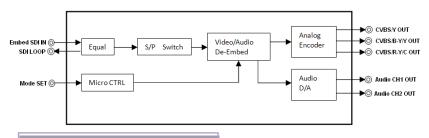

# EMBSDI to analog video and dual analog audio converter

Based on Mini BOX platform, MIO-ENC-AUD converts SDI to analog video and two channel analog audio. The converted analog video can be CVBS/YUV/YC optionally, also NTSC/PAL are supported.

It's reliable to extend more devices by the loop interface. The LED lights indicate the status of input signal and power. Be known for compact function, the converter is widely used in variety of environments, like TV program post production, studio, broadcast, etc.

# Digital video input:

Input interface: 1\*SDI, BNC connection  $75\Omega$ 

# Digital video output:

Output interface: 1\*SDI-LOOP, BNC connection  $75\Omega$ 

Format: SMPTE 259M-C; 270Mb/s

Eye pattern:  $800 \text{mV} \pm 10\%$ 

Rise time: 750~1500PS (20%-80%) Fall time: 750~1500PS (20%-80%)

# **Analog video Output:**

Output interface: 3\*BNC connection (Can

be set as CVBS/YUV /YC output mode)

Impedance:  $75\Omega$ 

## Analog audio output:

Output interface: 2\*3pin (Balanced)

Impedance:  $600\Omega$ 

# **Status indicator:**

Input signal status indicator;

Power indicator(Indicate by shining or

extinguishing of the green LED)