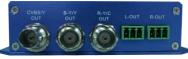

# **Analog video Output:**

Output interface: 3\*BNC connection (Can

be set as CVBS/YUV /YC output mode)

Impedance:  $75\Omega$ 

## Analog audio output:

Output interface: 2\*3pin (Balanced)

Impedance:  $600\Omega$ 