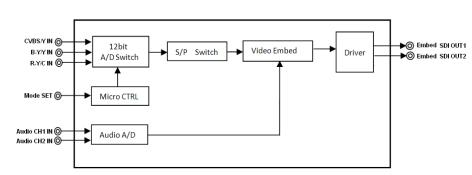

# Analog Video And Audio To EMBSDI Mini Converter

Based on Mini BOX platform, MIO DEC-AUD converts analog video and two channel analog audio to embedded SDI. The analog video can be CVBS/YUV/YC optionally; 525i60 and 625i50 are supported.

LED lights indicate the status of input signal and power. Be known for compact function, the converter is widely used in variety of environments, like TV program post production, studio, broadcast, etc.

#### Key Features

- Analog video (CVBS/YUV/YC) to SDI video conversion
- Support 525i60 and 625i50.
- Adopt 3-pin as audio interface
- ➤ Broadcast quality with 10 bit processing and 48KHz audio sampling
- ➤ LED lights indicate the status of input signal and the power