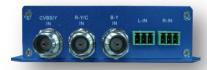

### **Analog video input:**

Input interface: 3\*BNC connection

(Selectable CVBS/YUV/YC input model)

Impedance:  $75\Omega$ 

System: PAL/NTSC

Max cable length: 200M (Belden 8281)

#### **Analog audio Input:**

Input interface: 2\*3pin (Balanced)

Impedance:  $600\Omega$ 

## Digital video output:

Output interface: 2\*SDI, BNC connection

Impedance:  $75\Omega$ 

Format: SMPTE 259M-C; 270Mb/s

Eye pattern:  $800 \text{mV} \pm 10\%$ 

Rise time: 750~1500PS (20%-80%)
Fall time: 750~1500PS (20%-80%)