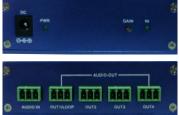

The lights on the Mini box indicates the states of source signal and power, so as to let the user know the information immediately.

### **Status Indication:**

Input/power status (Indicate by shining or extinguishing of the red and green LED)

## **Physics:**

Dimension: 123mm x92mm x29mm

Power: DC 12V,1.5A