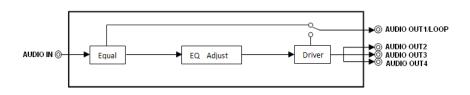

## 1 in/ 4 out Analog Audio Distribution Amplifier

Based on Mini BOX platform, MIO ADA is a small distribution amplifier which can distribute one channel analog audio to four. For safety and reliability, it supports outputting the source signal when power off.

## **Analog Audio Input:**

Input interface: 1\* 3pin connector

(balanced)

Impedance: 600 ohms

Frequency reponse:  $<\pm 0.25 dB(20Hz-20KHz)$ 

## **Analog Audio Output:**

Output interface: 4\*3pin connector (balanced or

unbalanced)

Impedance: 600 ohms

Frequency reponse:  $<\pm 0.25 dB(20 Hz-20 KHz)$ 